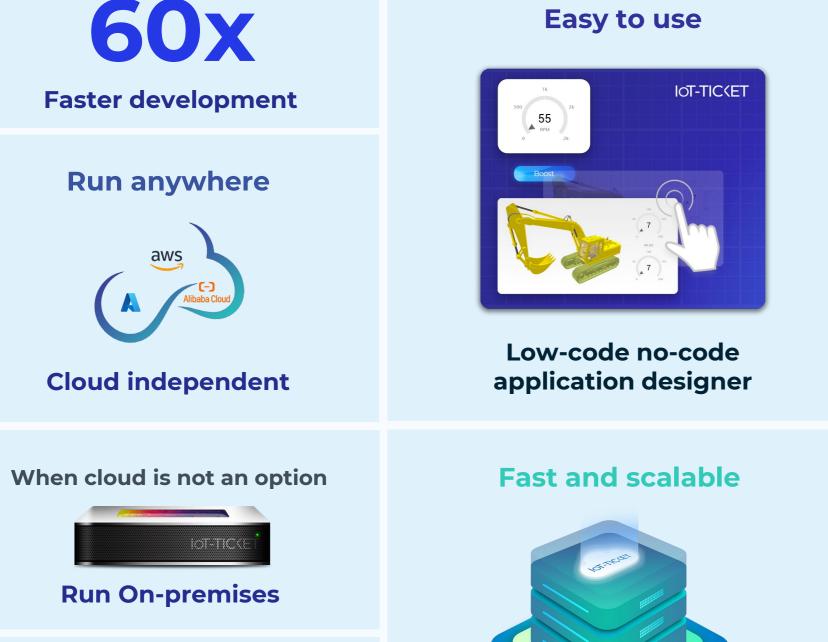

### THE FASTEST ROUTE TO IOT & AI

- Award winning, easy to use Low-code no-code platform where anyone can create massive scale, AI enabled IoT solutions stunningly fast. Offering major cost savings and faster time-tomarket.
- Concentrate on business development instead of software and harness your employees domain knowledge to drive innovations, without heavy R&D, infrastructure and project management costs.
- Offered as monthly subscription model from secure IoT-TICKET® cloud or deployed as on-premise installation from customer premises, and integrates directly into your existing ecosystems.