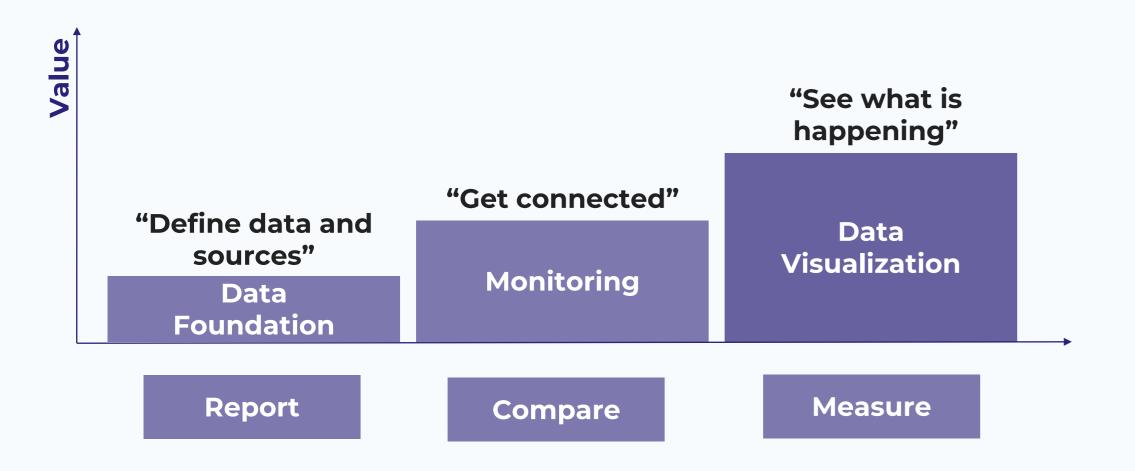

| Pakkalankulma     |

### IOT-TIC(ET





## Where is the problem?





## Where is the problem?

## You are here!



# The data is there but actionable insights are



# What is the 50 UE0 72





IOT-TIC(ET





# What is the solution?



### Automation

### Self learning algorithms

### Integrations

### "New services and business models"

|                       |                               | "Real-time data<br>driven response" |                                                                   |      |
|-----------------------|-------------------------------|-------------------------------------|-------------------------------------------------------------------|------|
| ns                    | "Predict what will happen"    |                                     |                                                                   |      |
| and caus