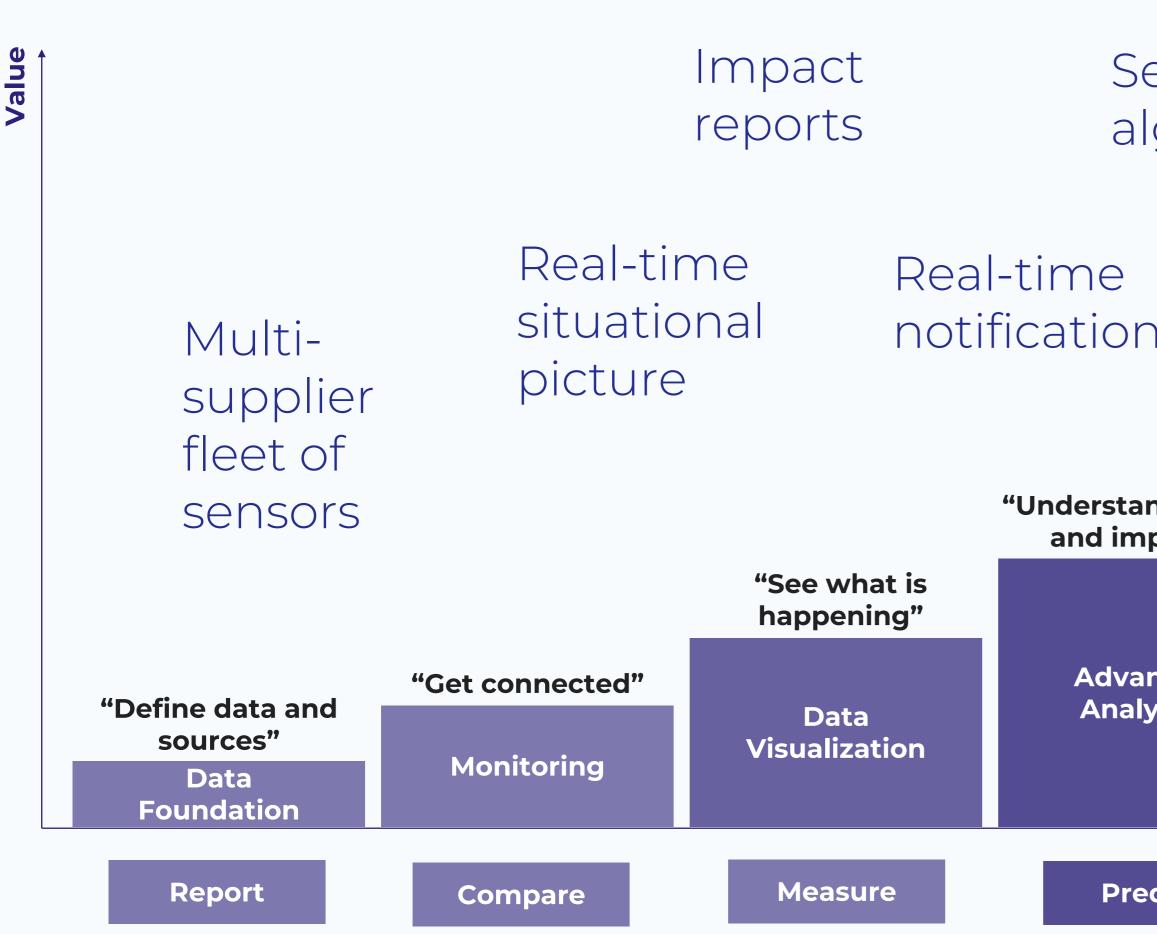

| Pakkalankulma     |

### IOT-TIC(ET





## Where is the problem?





## Where is the problem?

## You are here!



# The data is there but actionable insights are



# What is the 50 UE0 72





IOT-TIC(ET





# What is the solution?



### Automation

### Self learning algorithms

### Integrations

### "New services and business models"

|                       |                               | "Real-time data<br>driven response" |                                                                   |      |
|-----------------------|-------------------------------|-------------------------------------|-------------------------------------------------------------------|------|
| ns                    | "Predict what will happen"    |                                     |                                                                   |      |
| and causes<br>npacts" |                               | Digital<br>Feedback Loop            | Cognitive &<br>Intelligent<br>Connected<br>Products &<br>Services |      |
| anced<br