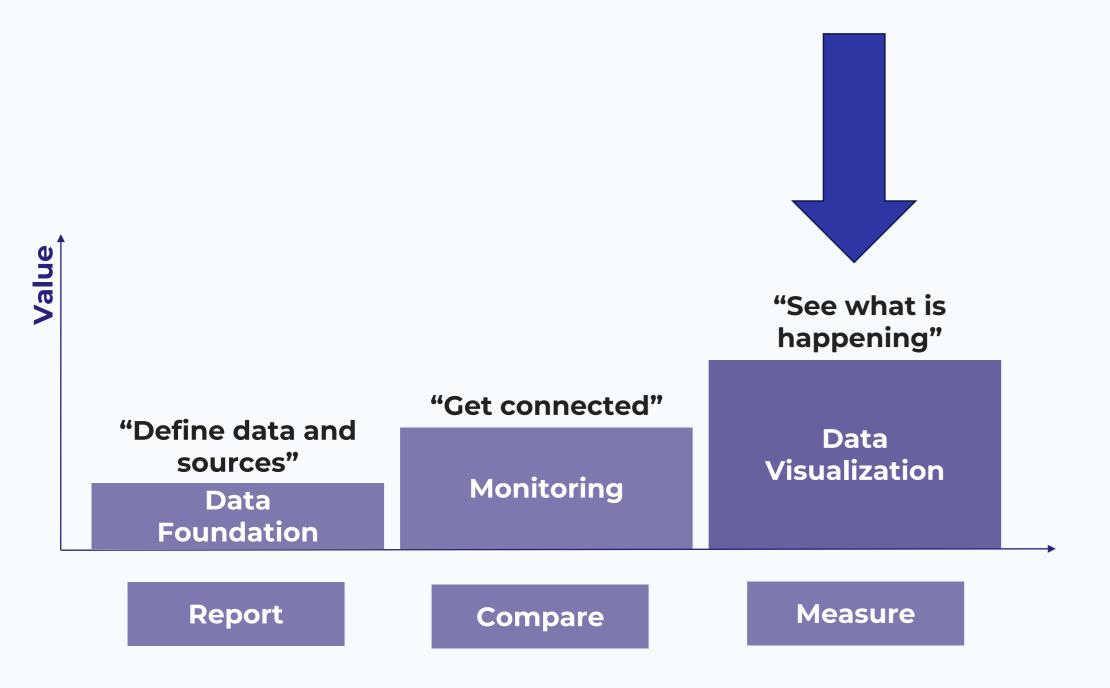

| Pakkalankulma     |

### IOT-TIC(ET





## Where is the problem?





## Where is the problem?

## You are here!



# The data is there but actionable insights are



# What is the 50 UE0 72





IOT-TIC(ET





# What is the solution?



### Automation

### Self learning algorithms

### Integrations

### "New services and business models"

|                       |                               | "Real-time data<br>driven response" |                                                                   |      |
|-----------------------|-------------------------------|-------------------------------------|-------------------------------------------------------------------|------|
| ns                    | "Predict what will happen"    |                                     |                                                                   |      |
| and causes<br>npacts" |                               |