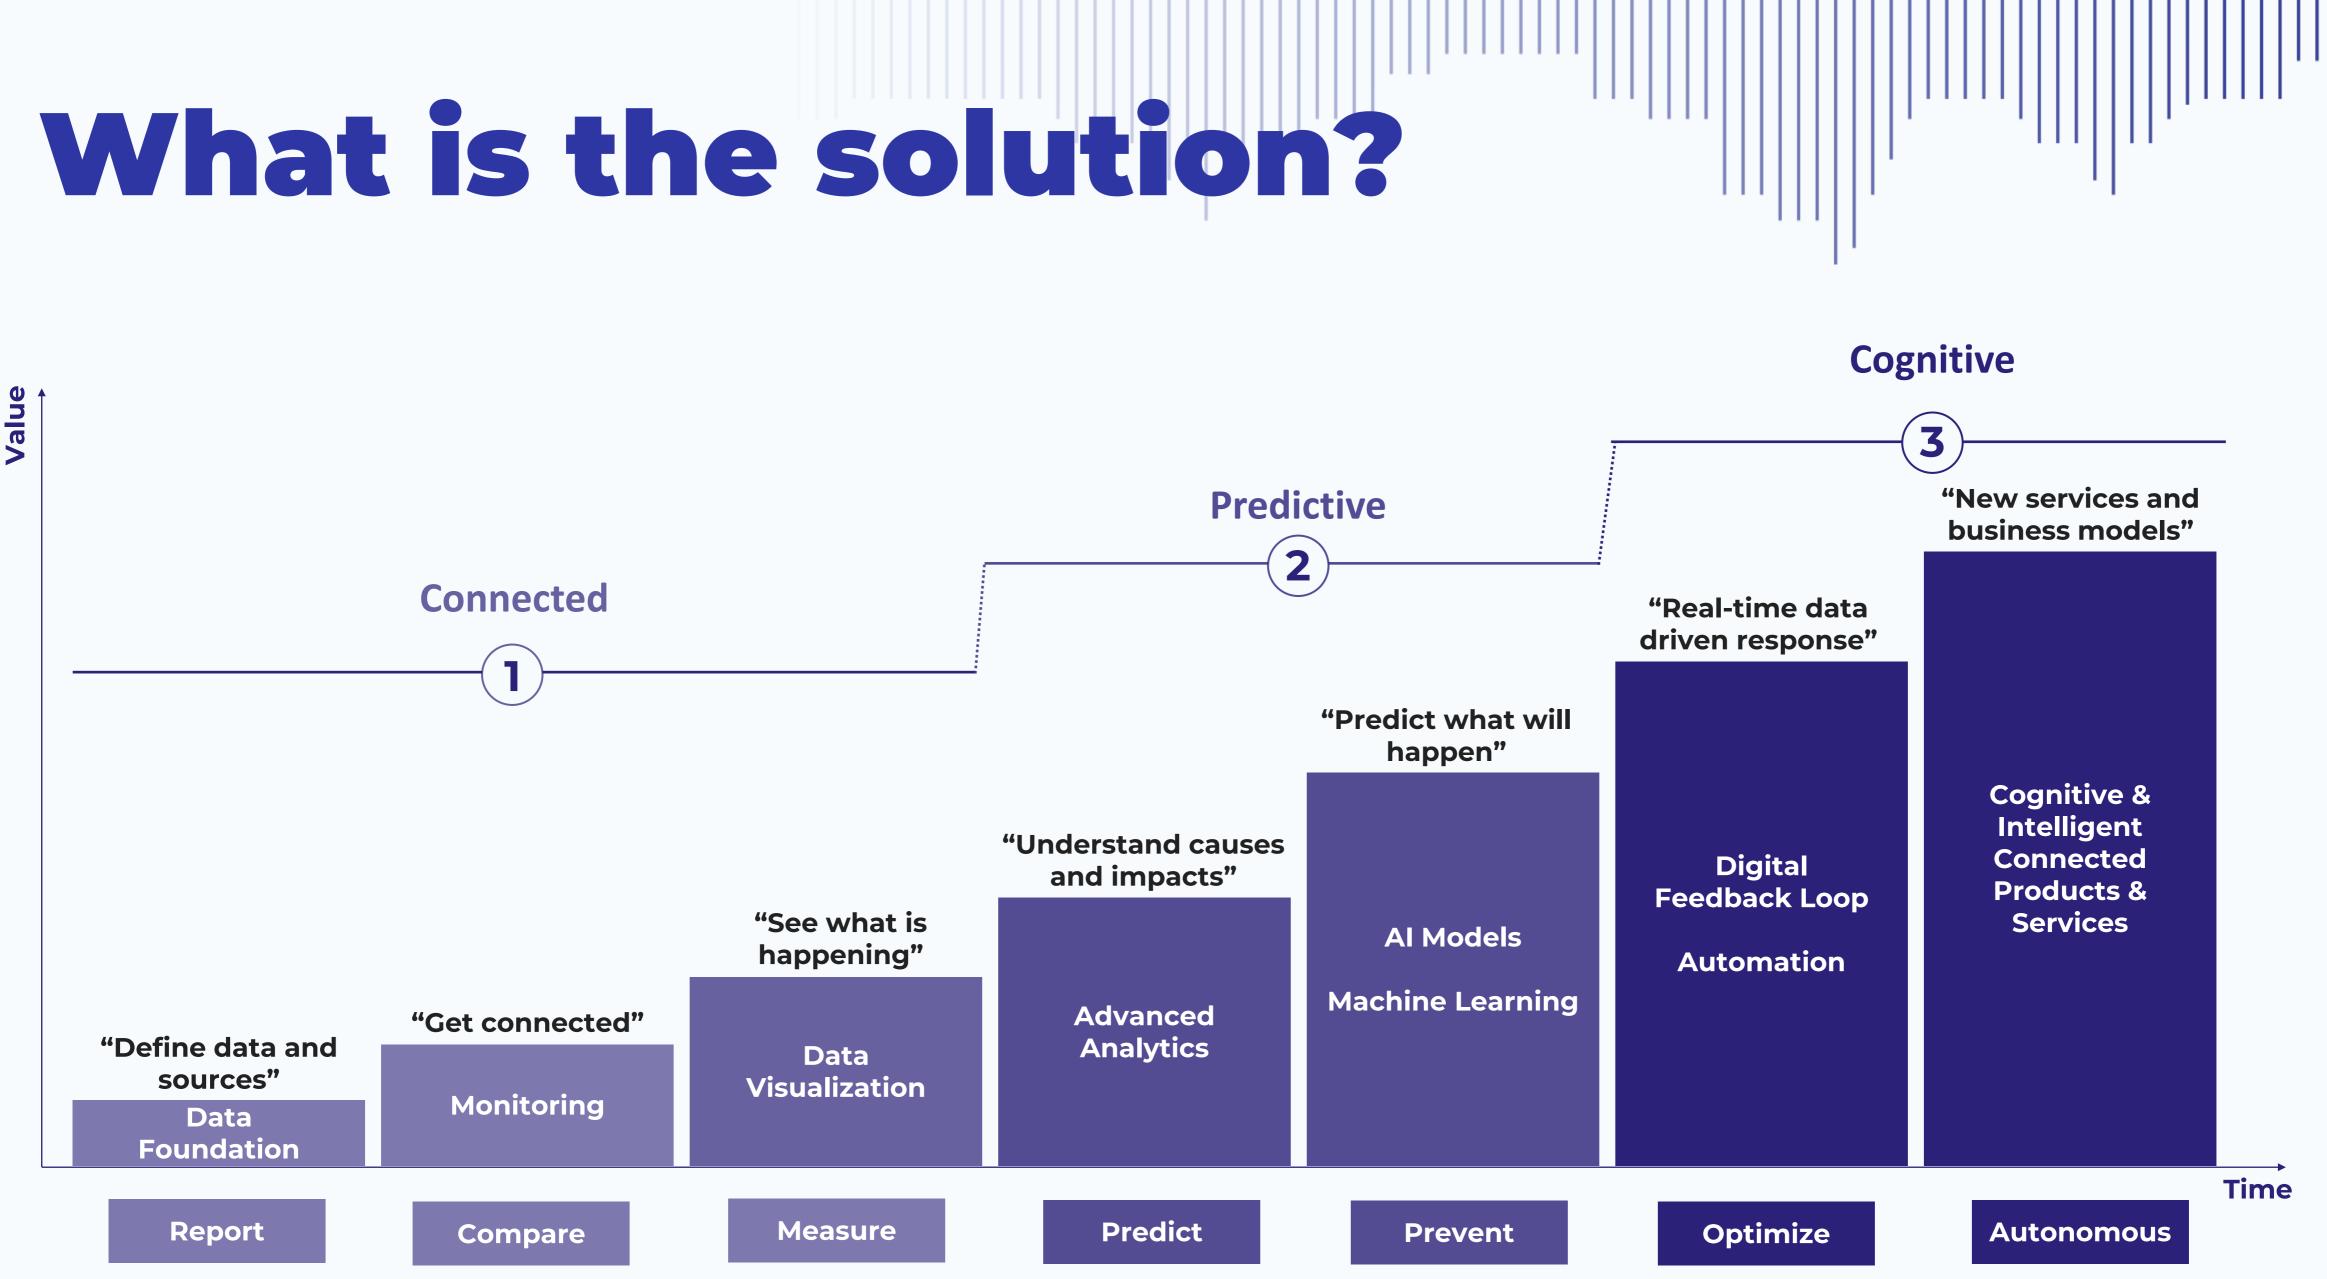

# What is the solution?

### Automation

### Self learning algorithms

### Integrations

### "New services and business models"

|                       |                               | "Real-time data<br>driven response" |                                                                   |      |
|-----------------------|-------------------------------|-------------------------------------|-------------------------------------------------------------------|------|
| ns                    | "Predict what will happen"    |                                     |                                                                   |      |
| and causes<br>npacts" |                               | Digital<br>Feedback Loop            | Cognitive &<br>Intelligent<br>Connected<br>Products &<br>Services |      |
| anced<br>alytics      | Al Models<br>Machine Learning | Automation                          |                                                                   |      |
| edict                 | Prevent                       | Optimize                            | Autonomous                                                        | Time |